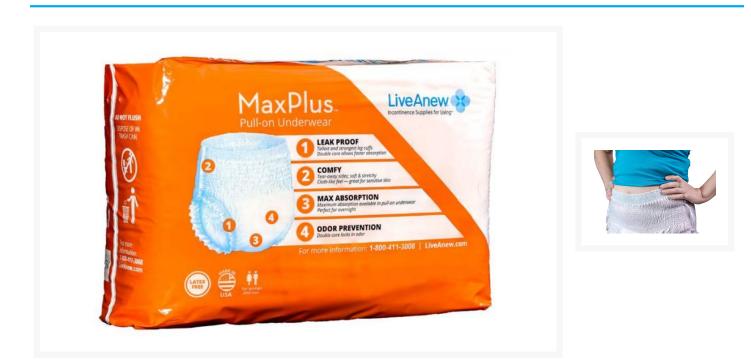

# LiveAnew MaxPlus Adult Incontinence Pullup Diaper

### **Short Description**

Protective Underwear for Women and Men

### **Additional Information**

| Protection           | 6/6                   |
|----------------------|-----------------------|
| Style                | Pull-on Underwear     |
| Incontinence Type    | Urinary & Light Bowel |
| Gender               | For Women and Men     |
| Breathable           | 0                     |
| Country of Origin    | 0                     |
| Latex Free           | yes                   |
| Color                | white                 |
| Product Type         | 0                     |
| Outer Cover Material | clothlike             |
| Refastenable Tapes   | 0                     |
| Number of Tapes      | 0                     |