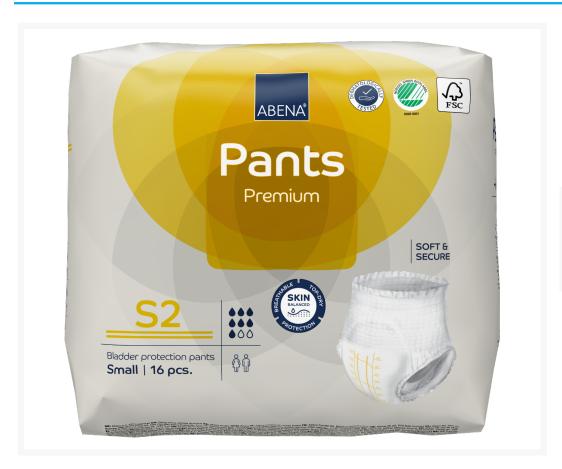

# Abena Pants Premium 2 Adult Incontinence Pullup Diaper

## **Short Description**

Protective Underwear for Women and Men

# **Abena Pants Premium 2 Sizing Guide**

SIZE/SKU FIT PACKAGE PRICE

Small

ABE-41082-XP 24-35 inch waists 96/case, 16/bag \$1.64/pc. \$1.64/pc.

### **Additional Information**

| UPC                  | 05703538244971                |
|----------------------|-------------------------------|
| Protection           | 6/6                           |
| Style                | Pull-on Underwear             |
| Incontinence Type    | Urinary & Light Bowel         |
| Gender               | For Women and Men             |
| Breathable           | 0                             |
| Country of Origin    | Denmark                       |
| Latex Free           | Yes                           |
| Color                | 0                             |
| Product Type         | Pullup / Protective Underwear |
| Outer Cover Material | 0                             |
| Refastenable Tapes   | 0                             |
| Number of Tapes      | 0                             |